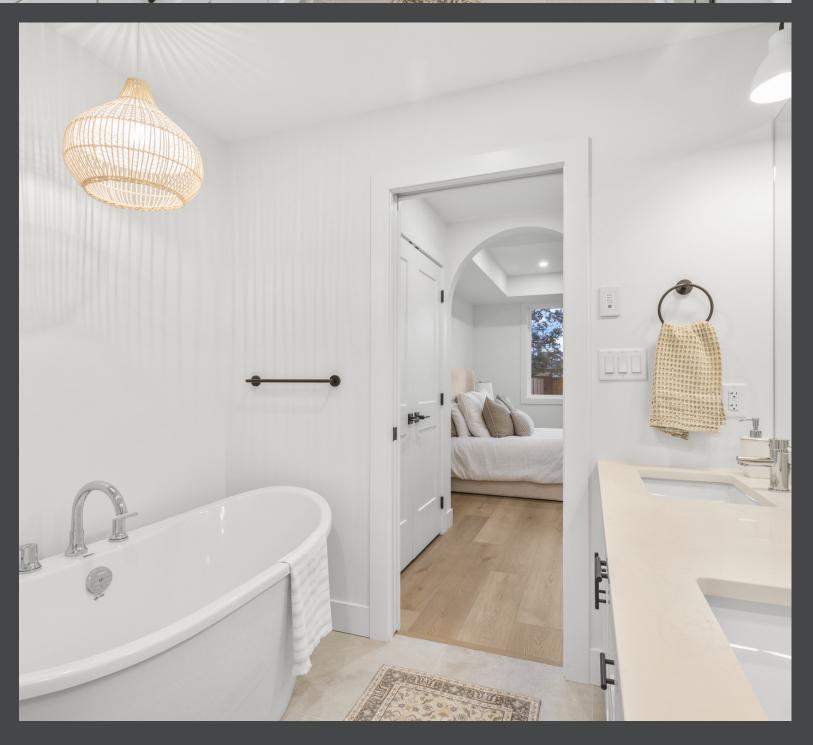

relaxation space! Boasting large windows that brighten up the room with natural light, and cathedral ceilings that give the space a grand feeling, this suite is perfect for unwinding.

The Bathroom

Experience the ultimate relaxation with your very own personal spa at home. Enjoy a freestanding

soaker tub, designer feature lighting, quartz counters, dual sinks, and large-scale custom tiles to create a spa-like atmosphere in your bathroom.

The Outdoor Space