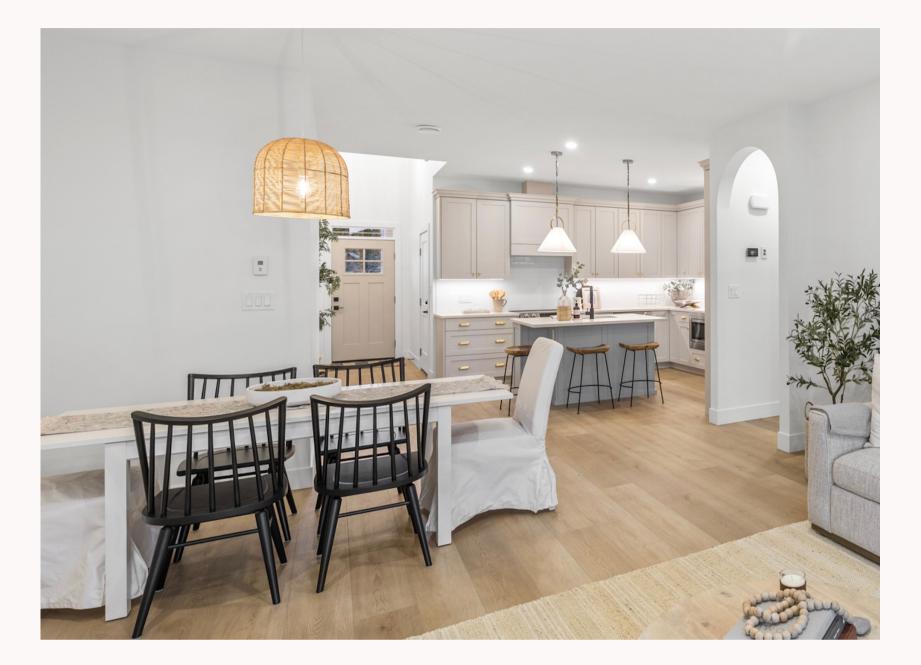

Enjoy the company of your guests at a lovely table beneath a woven pendant chandelier. Take in the beautiful view of a spacious green backyard while you enjoy your meals together .

Why we love it

-9 ft ceilings -Designer lighting -Sun-soaked area of the home