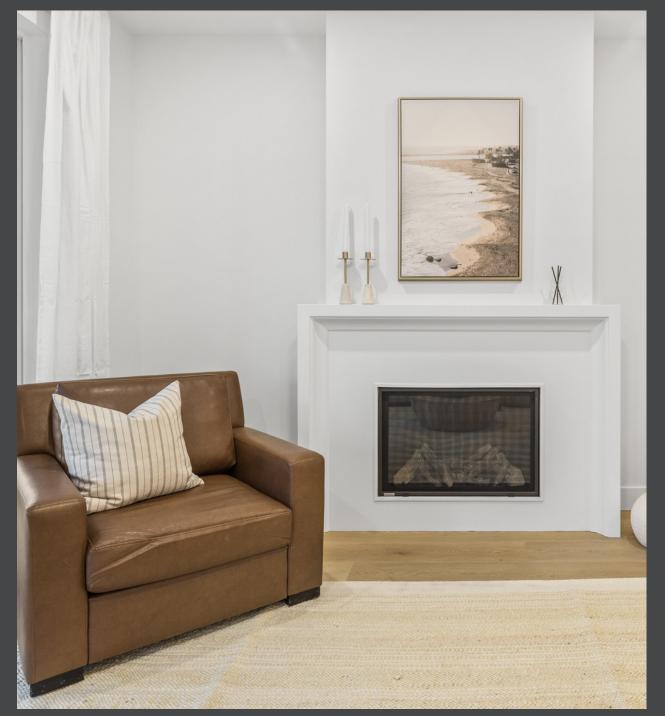

The Living Room

An Ideal Space for Entertaining Guests

Entertain your guests in style with this spacious living room, complete with a cozy gas fireplace and four-panel sliding glass door that opens up to a stunning patio, allowing you to fully embrace the Okanagan lifestyle.

Why we love it

- Gas Fireplace
- -Full-height curtains
- -Four-panel glass sliding door
- Opens up to the patio with barbecue hookup and oversized, fenced yard

The Primary

Retreat to This Luxurious Primary Suite at the End of a Long Day Designed to be the ultimate