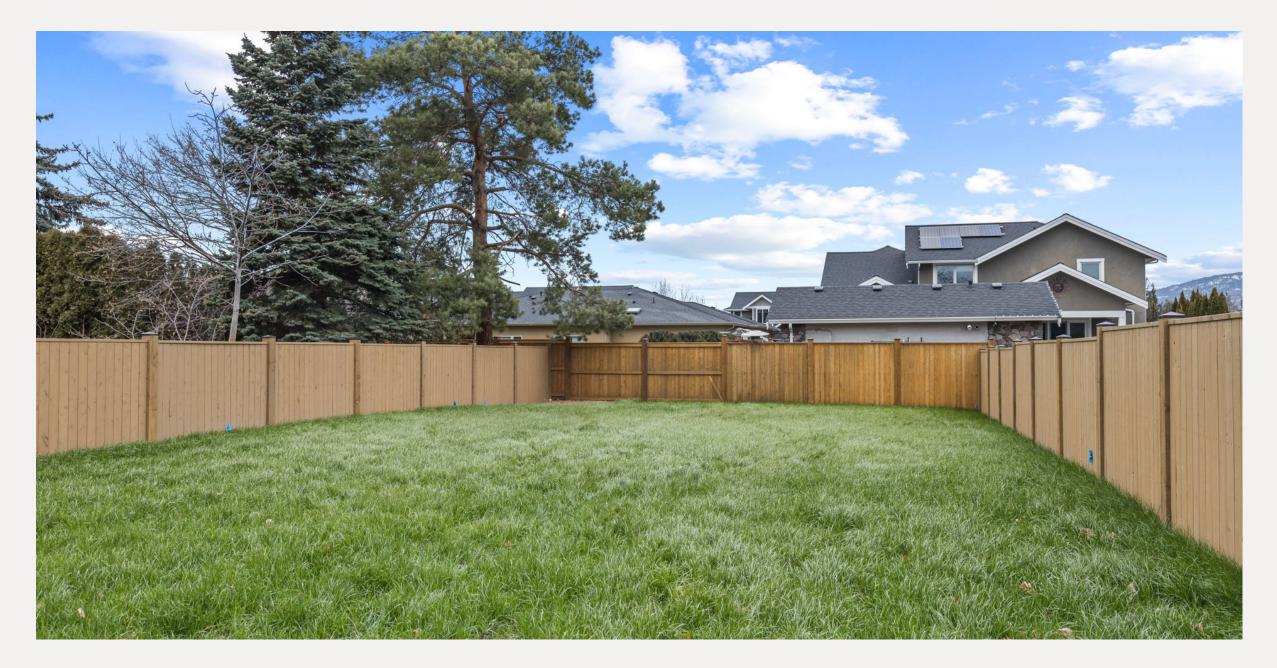

The living room features a gas fireplace & offers plenty of natural light & access to the patio and expansive, fully fenced backyard.

Featuring airy living spaces, arched hallways, custom kitchen with eat-in island and a primary bedroom on the main level, no detail was missed in the design of this home.

### A Luxurious Outdoor Space That Feels Like Vacation Every Day

This piece of paradise will give you vacation vibes every day. A large, fenced yard, ample parking and an added bonus - it's just a short walk away from the magnificent Okanagan Lake.