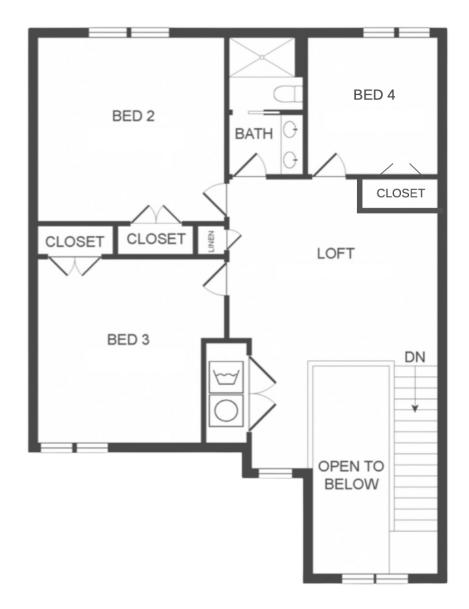

Designed to be the ultimate

relaxation space! Boasting large windows that brighten up the room with natural light, and cathedral ceilings that give the space a grand feeling, this suite is perfect for unwinding.

The Bathroom



Experience the ultimate relaxation with your very own personal spa at home. Enjoy a freestanding



soaker tub, designer feature lighting, quartz counters, dual sinks, and large-scale custom tiles to create a spa-like atmosphere in your bathroom.

The Outdoor Space





### A Luxurious Outdoor Space That Feels Like Vacation Every Day

This piece of paradise will give you vacation vibes every day. A large, fenced yard, ample parking and an added bonus - it's just a short walk away from the magnificent Okanagan Lake.

The Floor Plan

## MAIN FLOOR - UPPER FLOOR







## EDGEHILL HOMES

At Edgehill Homes we place a high value on integrity and excellence in action. We consistently strive to dream big in our designs and bring that magic to life in our builds. Our kinship with our craft allows us to offer every client an elevated experience by finding joy in the journey of creating inspired spaces.

WE LOOK FORWARD TO WELCOMING YOU HOME