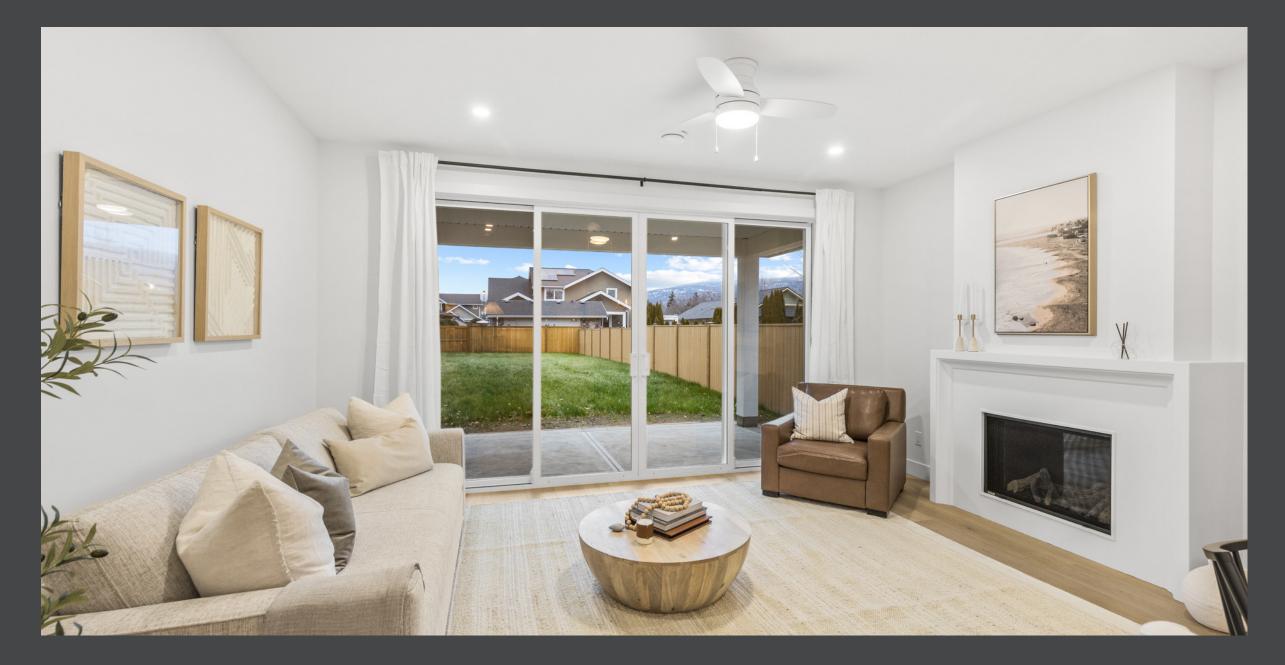

The living room features a gas fireplace & offers plenty of natural light & access to the patio and expansive, fully fenced backyard.

Featuring airy living spaces, arched hallways, custom kitchen with eat-in island and a primary bedroom on the main level, no detail was missed in the design of this home.

The Living Room

An Ideal Space for Entertaining Guests

Entertain your guests in style with this spacious living room, complete with a cozy gas fireplace and four-panel sliding glass door that opens up to a stunning patio, allowing you to fully embrace the Okanagan lifestyle.

Why we love it

- Gas Fireplace
- -Full-height curtains
- -Four-panel glass sliding door
- Opens up to the patio with barbecue hookup and oversized, fenced yard

The Primary

Retreat to This Luxurious Primary Suite at the End of a Long Day Designed to be the ultimate