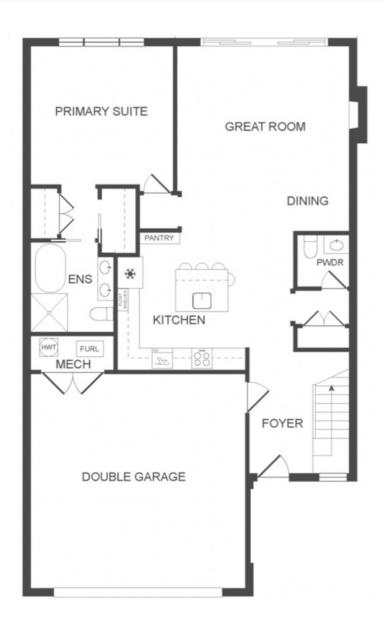

ay Designed to be the ultimate

relaxation space! Boasting large windows that brighten up the room with natural light, and cathedral ceilings that give the space a grand feeling, this suite is perfect for unwinding.

The Bathroom



Experience the ultimate relaxation with your very own personal spa at home. Enjoy a freestanding



soaker tub, designer feature lighting, quartz counters, dual sinks, and large-scale custom tiles to create a spa-like atmosphere in your bathroom.

The Outdoor Space





### A Luxurious Outdoor Space That Feels Like Vacation Every Day

This piece of paradise will give you vacation vibes every day. A large, fenced yard, ample parking and an added bonus - it's just a short walk away from the magnificent Okanagan Lake.

The Floor Plan

## MAIN FLOOR - UPPER FLOOR







## EDGEHILL HOMES

At Edgehill Homes we place a high value on integrity and excellence in action. We consistently strive to dream big in our designs and bring that magic to life in our builds. Our kinship with our craft allows us to offer every client an elevated experience by finding joy in the journey of creating inspired spaces.

WE LOOK FORWARD TO WELCOMING YOU HOME