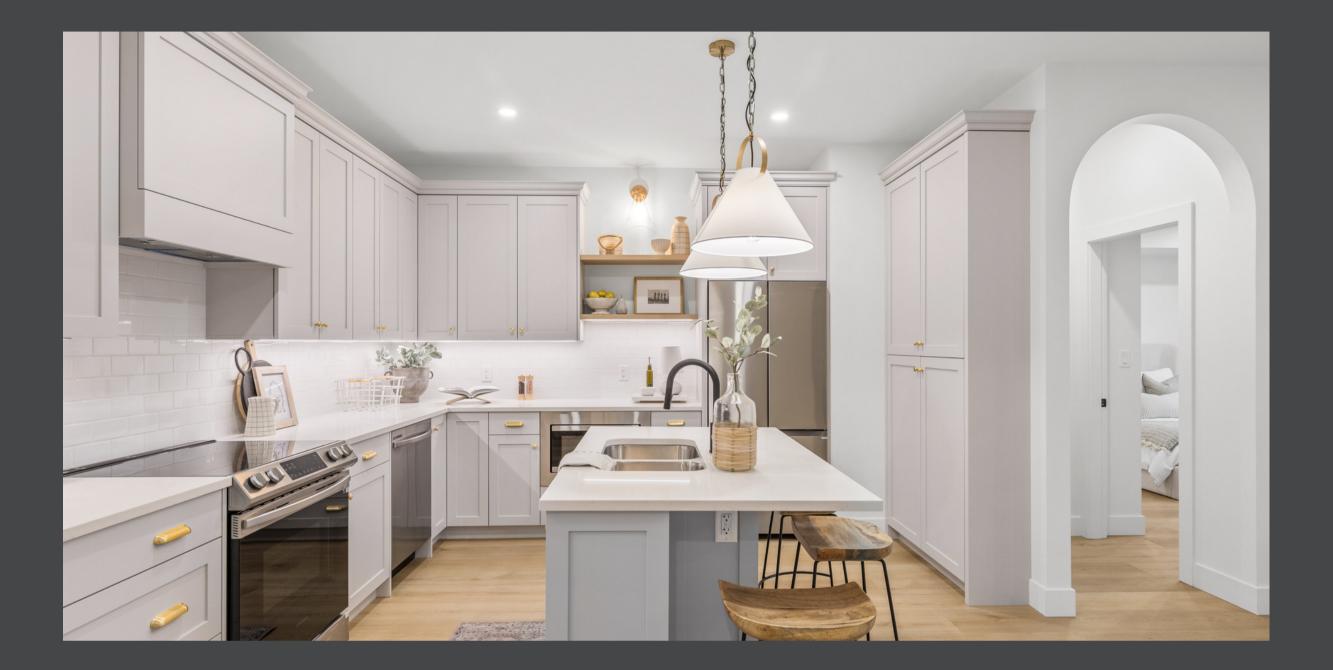

The Litchen

The Heart of the Home: A Luxurious Kitchen Prepare to be wowed when you enter this stunning kitchen – the centerpiece of the home. The kitchen boasts custom cabinetry, a spacious eat - in island that seats three, beautiful quartz counters, and designer lighting. Every inch of this space has been thoughtfully designed to create an

unforgettable experience.

Why we love it

Full-height pantry High end, brass cabinetry knobs Under-cabinet lighting Built-in microwave Pull-down Faucet Durable, wide-plank luxury vinyl plank

The Dining Room