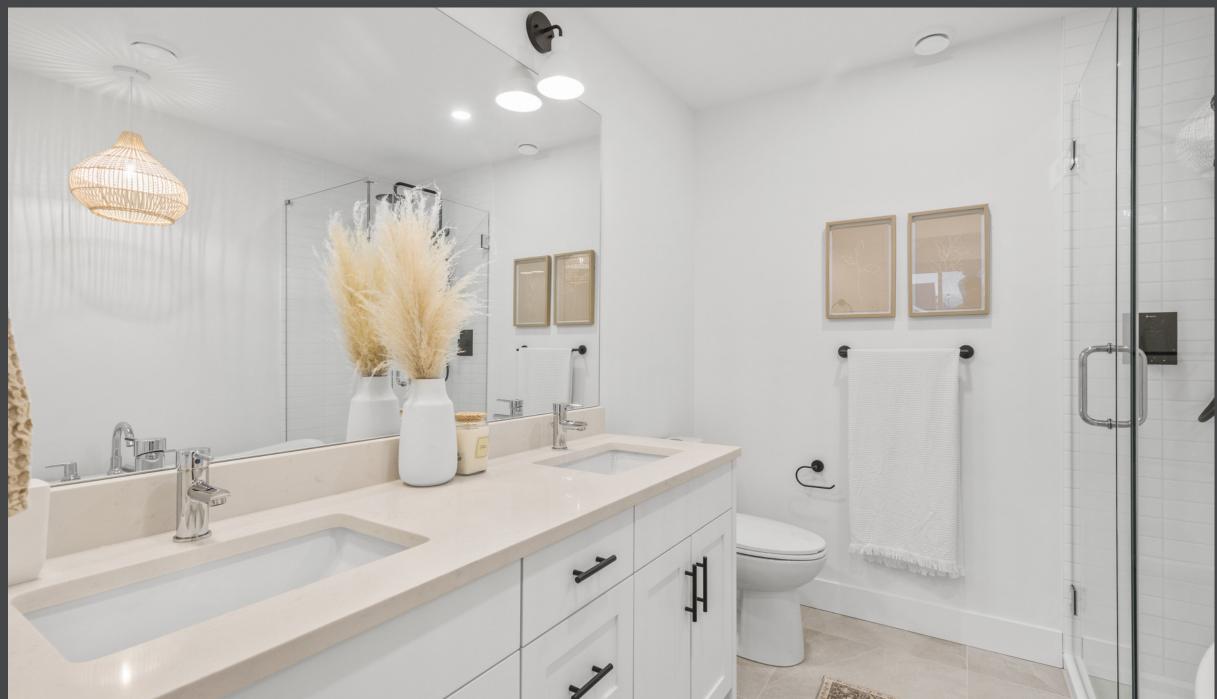

soaker tub, designer feature lighting, quartz counters, dual sinks, and large-scale custom tiles to create a spa-like atmosphere in your bathroom.

The Outdoor Space