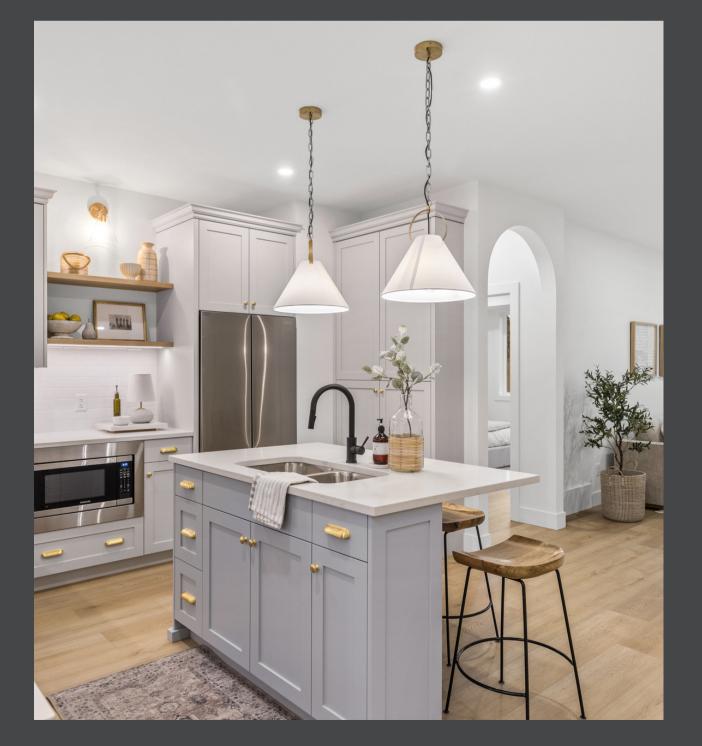

The Litchen

The Heart of the Home: A Luxurious Kitchen Prepare to be wowed when you enter this stunning kitchen – the centerpiece of the home. The kitchen boasts custom cabinetry, a spacious eat - in island that seats three, beautiful quartz counters, and designer lighting. Every inch of this space has been thoughtfully designed to create an

unforgettable experience.

Why we love it

Full-height pantry High end, brass cabinetry knobs Under-cabinet lighting Built-in microwave Pull-down Faucet Durable, wide-plank luxury vinyl plank

The Dining Room